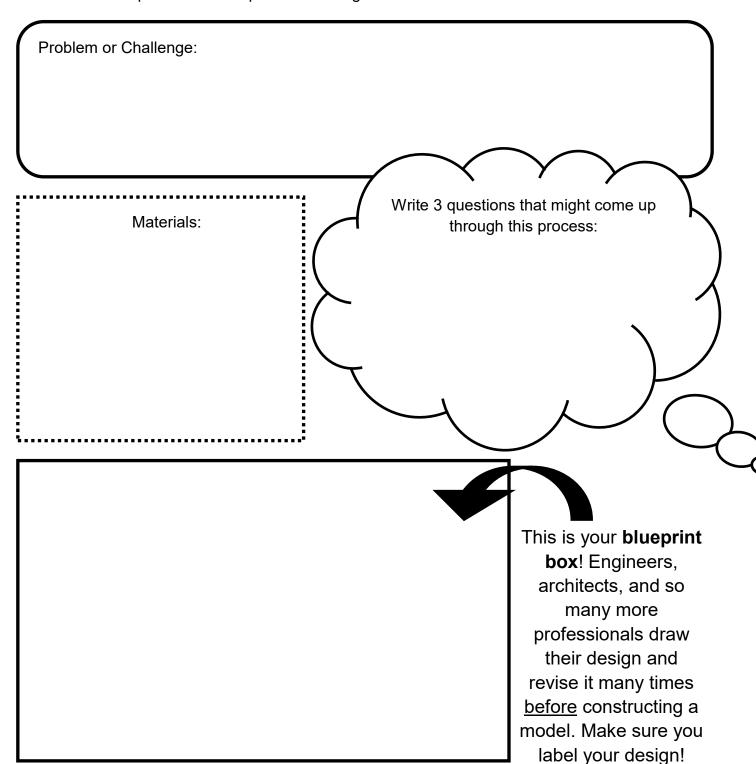

## STEM: STUDENT WORKSHEET

Everything man-made around you, from the desks to the building to the computers, was designed and constructed for a <u>purpose</u>. There was a need or a problem and through **s**cience, **t**echnology, **e**ngineering, **a**rt, and **m**ath, the problem was solved! Use this worksheet to help guide you as you solve a problem or complete a challenge!

## STEM: STUDENT WORKSHEET

Record your data in the box below. Include a labeled drawing or graph!

The space below is for your reflection. Did you have to revise your design once you started building? What other materials would have made your design better or more effective?