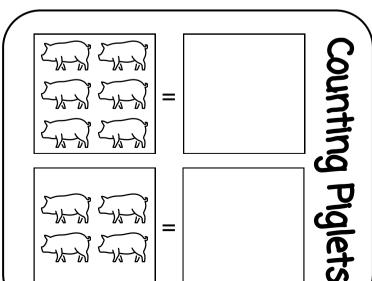

- Meat from a pig is called pork.
- Mother pigs are called sows.
- Baby pigs are called piglets.

- Beef cattle produce meat.
- corn, and soybean meal.