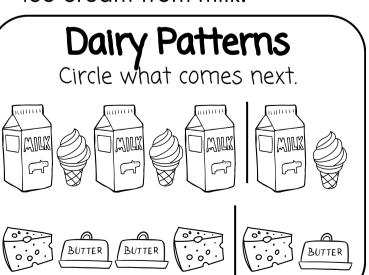

## DAIRY CATTLE

- Dairy cattle produce milk.
- One cow makes 6 gallons of milk in one day.
- We get yogurt, cheese, and ice cream from milk.